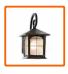

## Brimfield Aged Iron 1-Light Outdoor Line Voltage Hardwired Porch Light Wall Sconce with No Bulb Included

# **\$74**97

Pay \$49.97 after \$25 OFF your total qualifying purchase upon opening a new card. 10 Apply for a Home Depot Consumer Card

- Transitional aged iron outdoor wall sconce porch light
- Requires (1) E26 60W max incandescent or LED bulb (not included)
- Perfect for use as a patio light, garage light, or porch light
- View More Details