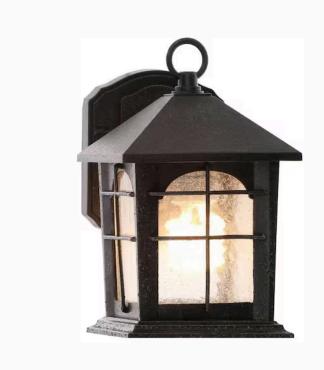

## Brimfield Aged Iron 1-Light Outdoor Line Voltage Hardwired Porch Light Wall Sconce with No Bulb Included

# **\$74**97

Pay \$49.97 after \$25 OFF your total qualifying purchase upon opening a new card. 10 Apply for a Home Depot Consumer Card

- Transitional aged iron outdoor wall sconce porch light
- Requires (1) E26 60W max incandescent or LED bulb (not included)
- Perfect for use as a patio light, garage light, or porch light
- View More Details

### Brimfield 9 in. Aged Iron 1 Light Line Voltage Outdoor Wall Light Sconce with No Bulb Included

★★★★ (1012) ✓ Questions & Answers (149)

# \$**59**<sup>97</sup>

Pay \$34.97 after \$25 OFF your total qualifying purchase upon opening a new card. 
Apply for a Home Depot Consumer Card

- · Modern aged iron outdoor wall sconce porch light
- Requires (1) E26 60W max incandescent or LED bulb (not included)
- · Perfect for use as a patio light, garage light, or porch light
- View More Details