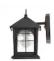

### Brimfield 9 in. Aged Iron 1 Light Line Voltage Outdoor Wall Light Sconce with No Bulb Included

★★★★ (1012) ✓ Questions & Answers (149)

# \$**59**<sup>97</sup>

Pay \$34.97 after \$25 OFF your total qualifying purchase upon opening a new card. 
Apply for a Home Depot Consumer Card

- · Modern aged iron outdoor wall sconce porch light
- Requires (1) E26 60W max incandescent or LED bulb (not included)
- · Perfect for use as a patio light, garage light, or porch light
- View More Details