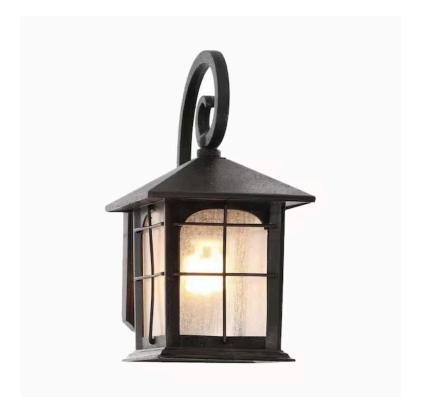

### Brimfield 9 in. Aged Iron 1 Light Line Voltage Outdoor Wall Light Sconce with No Bulb Included

★★★★ (1012) ✓ Questions & Answers (149)

# \$**59**<sup>97</sup>

Pay \$34.97 after \$25 OFF your total qualifying purchase upon opening a new card. 
Apply for a Home Depot Consumer Card

- · Modern aged iron outdoor wall sconce porch light
- Requires (1) E26 60W max incandescent or LED bulb (not included)
- · Perfect for use as a patio light, garage light, or porch light
- View More Details

### Product Height (in.): 9 in

**9 in** 12.75 in 17.5 in 22 in

Package Quantity: 1

Pay in 4 interest-free payments of \$15.00 with PayPal. Learn more

ruyrui