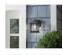

## Brimfield Aged Iron 1-Light Outdoor Line Voltage Hardwired Porch Light Wall Sconce with No Bulb Included

# **\$74**97

Pay \$49.97 after \$25 OFF your total qualifying purchase upon opening a new card. 10 Apply for a Home Depot Consumer Card

- Transitional aged iron outdoor wall sconce porch light
- Requires (1) E26 60W max incandescent or LED bulb (not included)
- Perfect for use as a patio light, garage light, or porch light
- View More Details