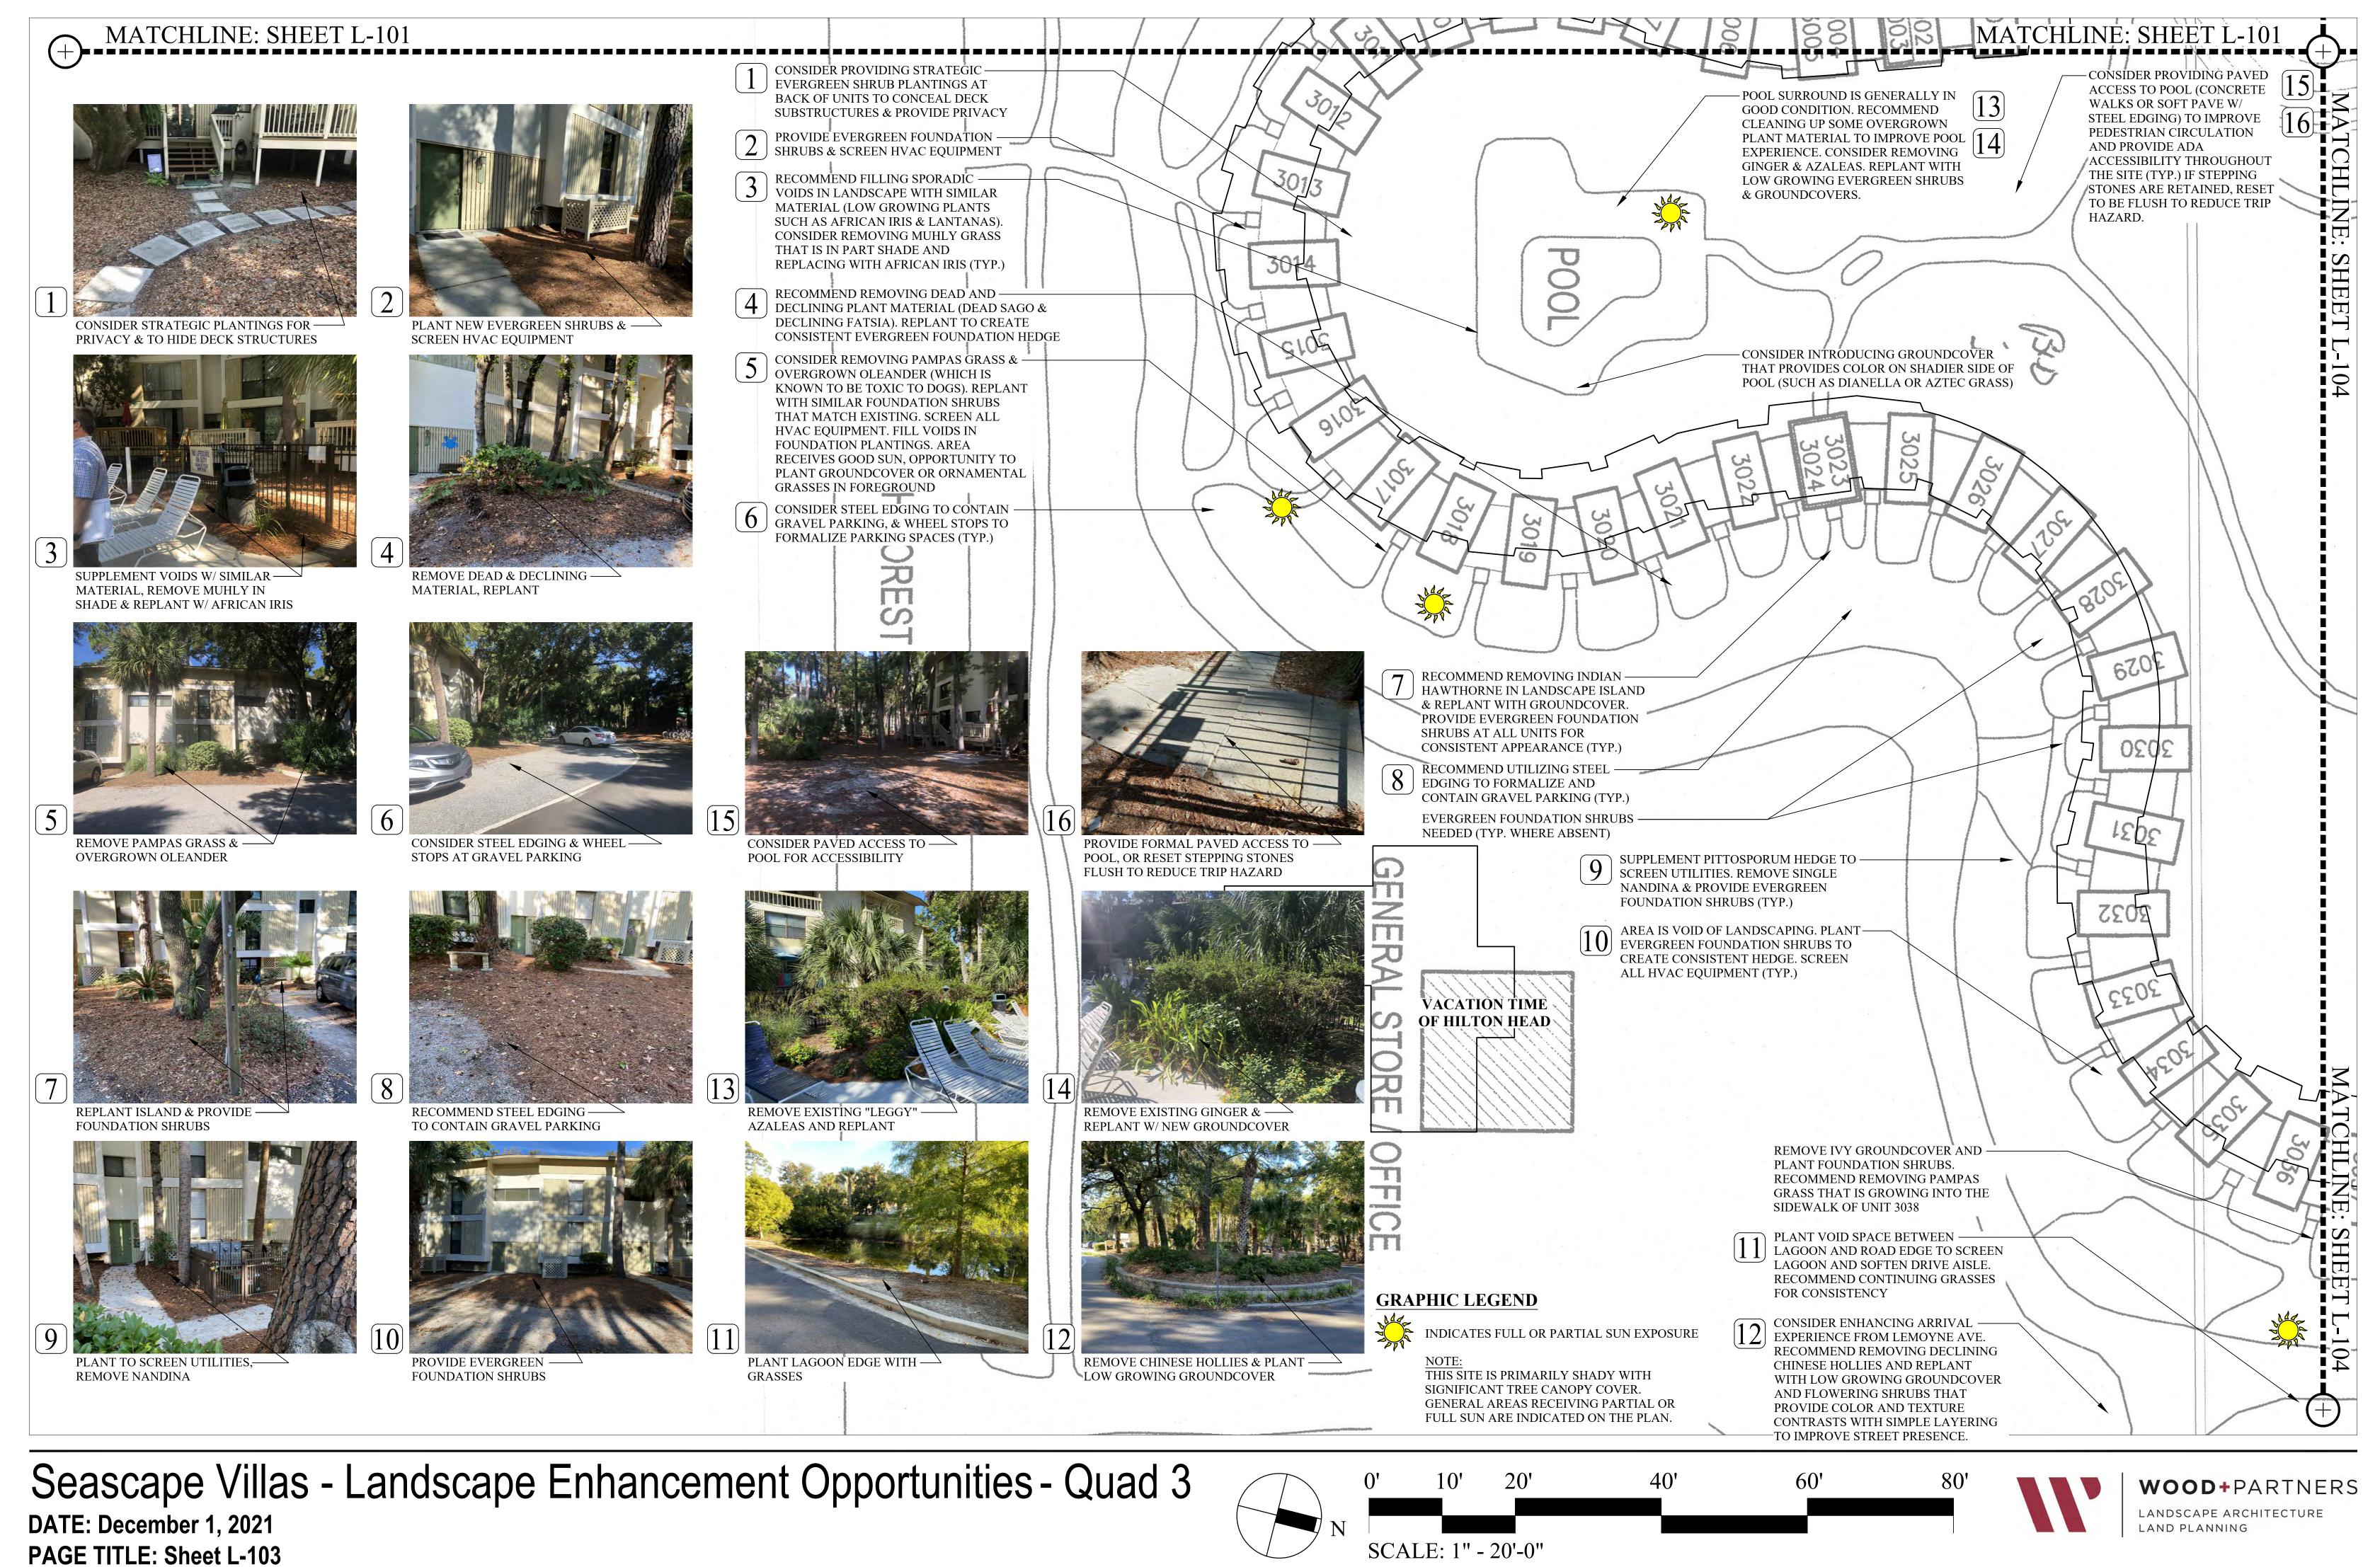

Seascape Villas - Landscape Enhancement Opportunities

DATE: December 1, 2021

PAGE TITLE: Sheet L-100 (Overall Context Plan)

WOOD+PARTNERS LANDSCAPE ARCHITECTURE

**PAGE TITLE: Sheet L-101** 

G:\Projects-HHI\Multifamily\Seascape- HHI\Production\Work Preliminary\Site.dwg, Thursday, December 02, 2021, Printed By: David McAllister This document and all reproduction or alterations of this drawing without the written consent of wood + partners, inc. is not permitted. If this sheet is less than 24"x36" it is a reduced print, scale Accordingly.