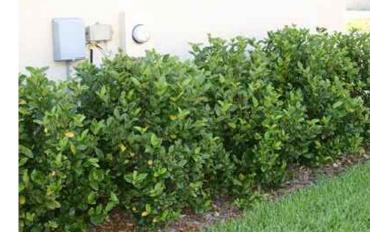

#### **SHRUBS - EVERGREEN FOUNDATION PLANTINGS**

AND 'PRINGLES' \*

VARIEGATED PITTOSPORUM \*

LAURUSTINUS VIBURNUM \*

### **SHRUBS:**

- *Ilex vomitoria 'nana*' Dwarf Yaupon Holly \*
- Podocarpus macrophylla 'Maki' \*
- Podocarpus macrophylla 'Prinlges' \*
- Viburnum suspensum Sandankwa Viburnum \*
- Virbunum tinus Laurustinus Viburnum \*
- Ligustrum japonicum Wax-Leaf Ligustrum \*
- Indica Azelea Varieties
- Encore Azalea Varieties
- Camellia sasanqua Sasanqua Camellia