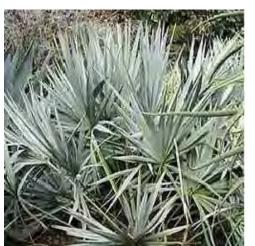

#### **ACCENT SHRUBS:**

- Cycas revoluta Sago Palm
- Fatsia Japonica Fatsia
- Alipina zerumbet 'Variegata' Variegated Shell Ginger
- Monstera deliciosa Split Leaf Philodendron
- Serenoa repens 'Silver' Silver Saw Palmetto \*