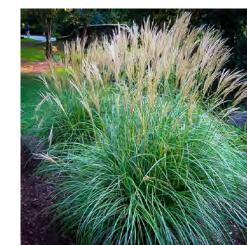

# ORNAMENTAL GRASSES

MISCANTHUS 'ADAGIO' \*

### **ORNAMENTAL GRASSES:**

- Tripsacum dactyloides Fakahatchee Grass \*
- Miscanthus sinensis 'Adagio' Adagio Maiden Grass \*