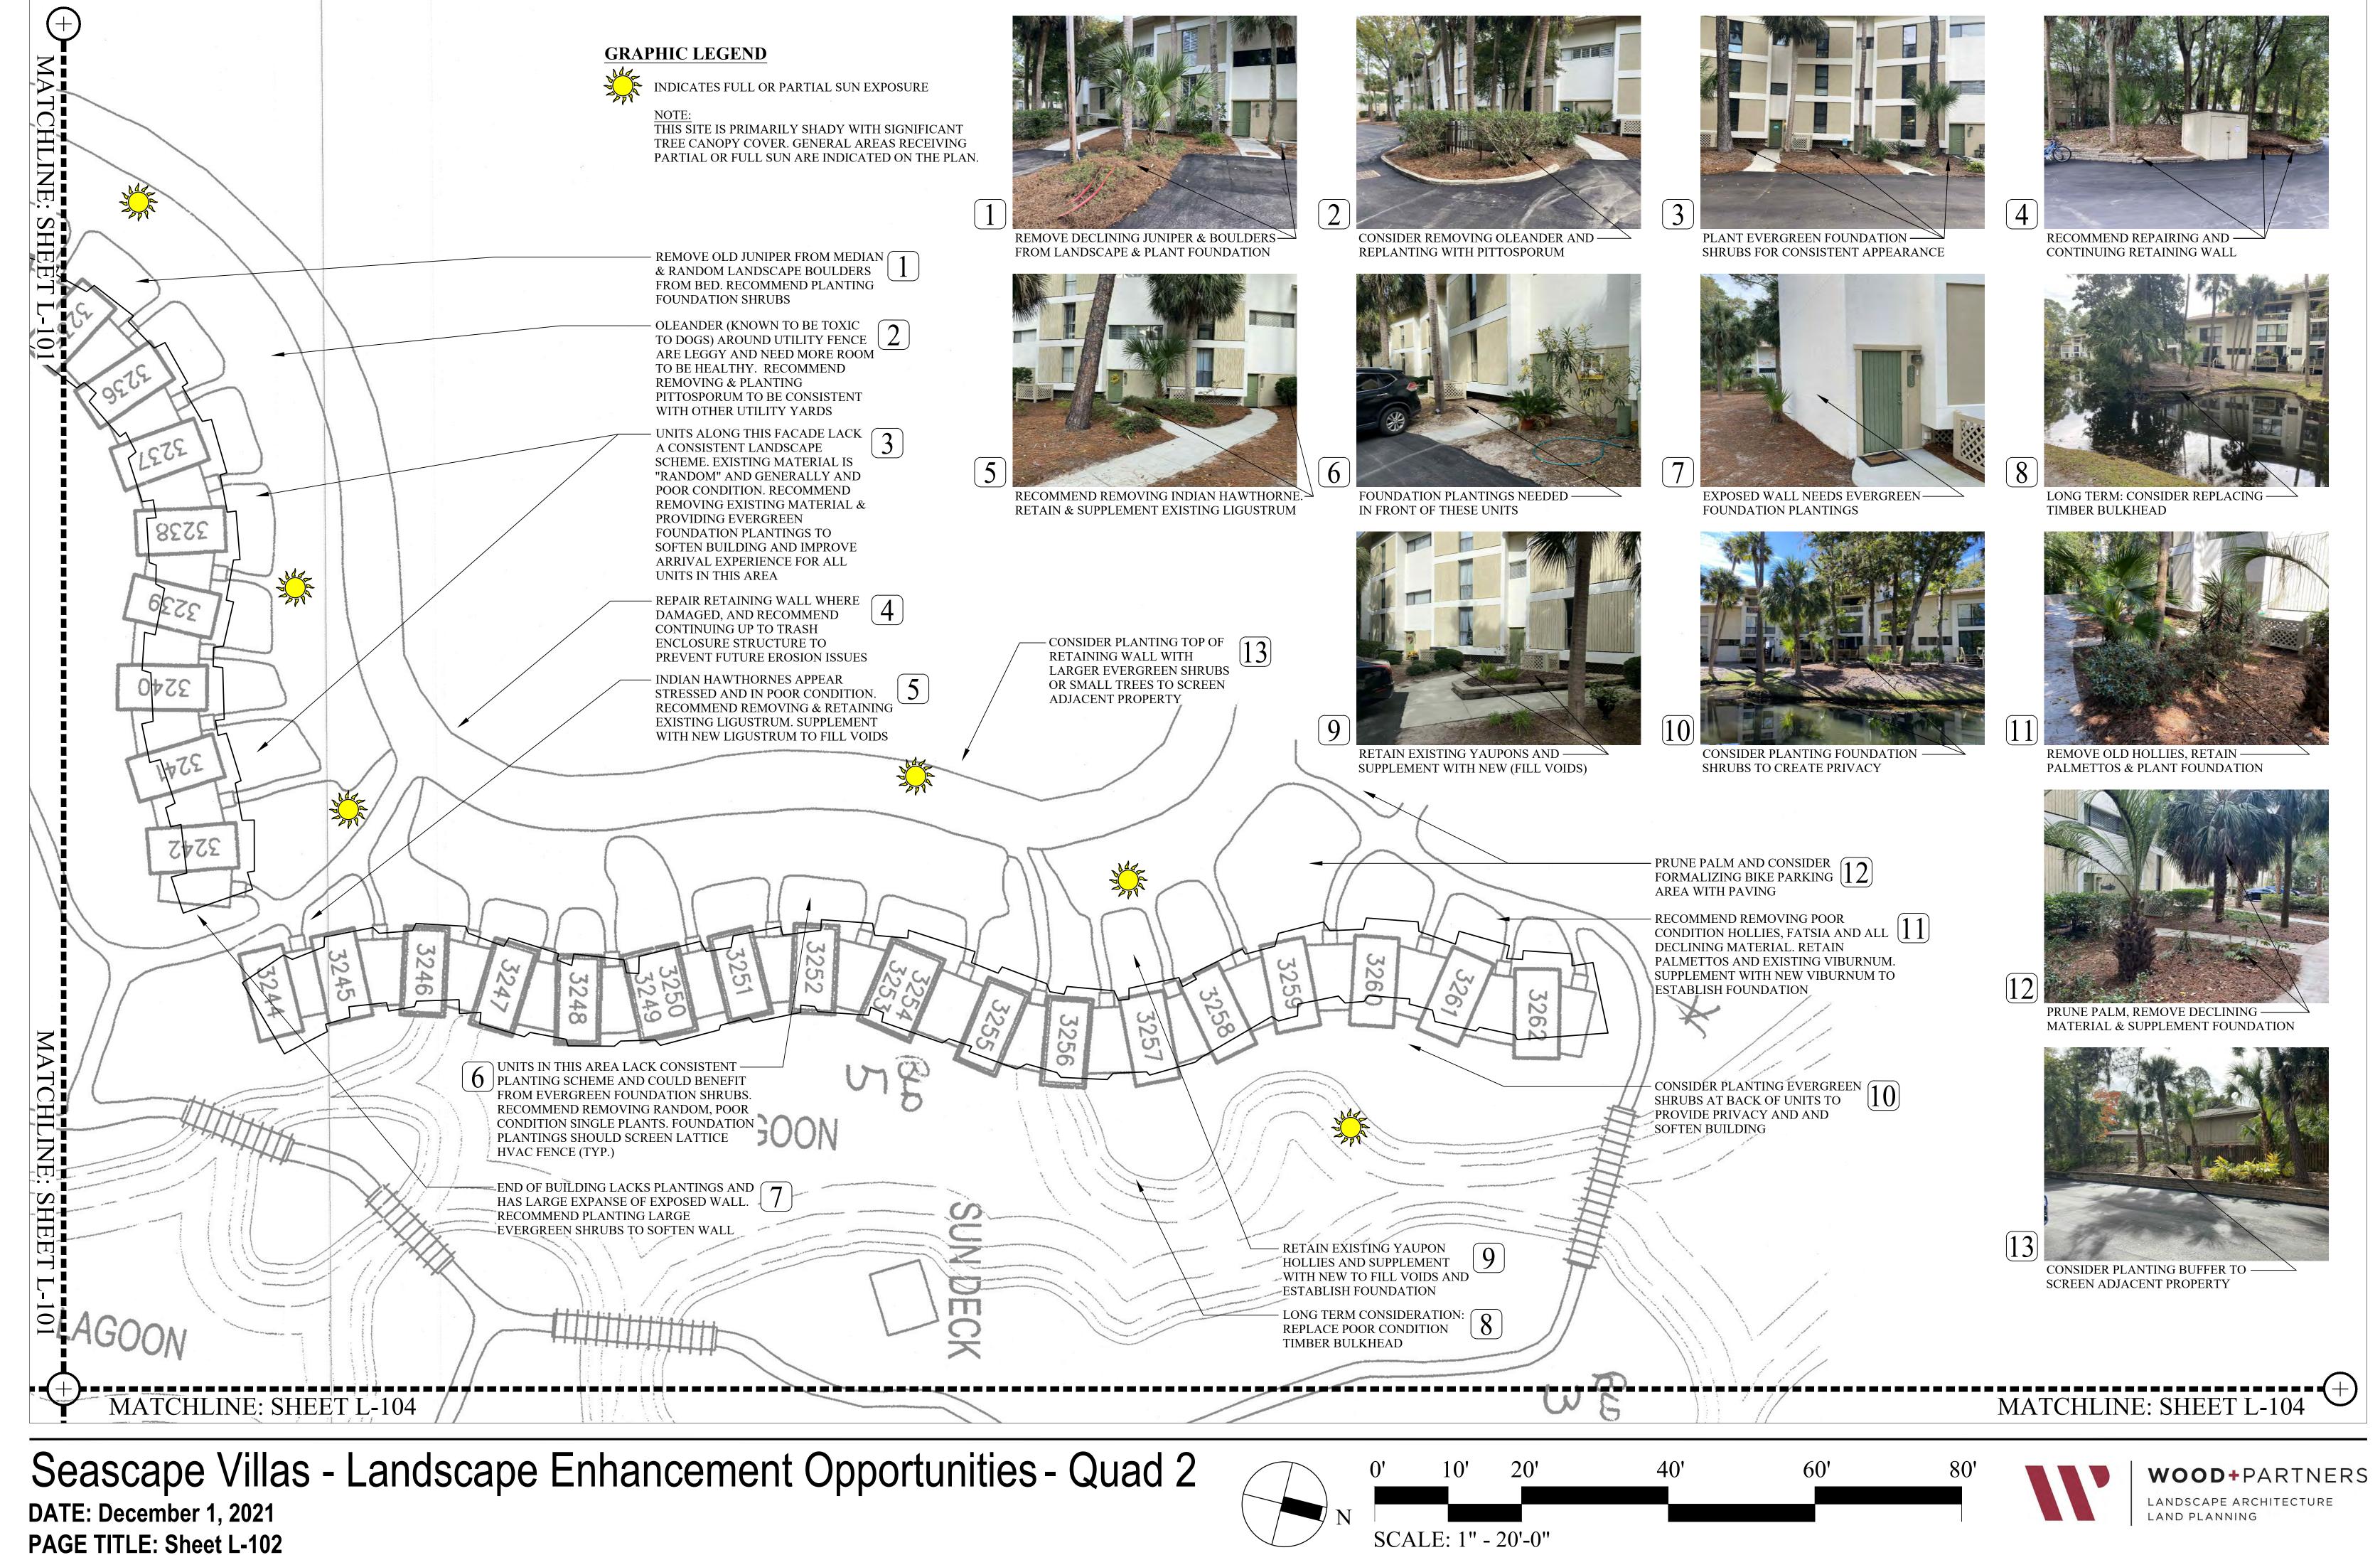

Seascape Villas - Landscape Enhancement Opportunities

DATE: December 1, 2021

PAGE TITLE: Sheet L-100 (Overall Context Plan)

WOOD+PARTNERS LANDSCAPE ARCHITECTURE

**PAGE TITLE: Sheet L-101** 

G:\Projects-HHI\Multifamily\Seascape- HHI\Production\Work Preliminary\Site.dwg, Thursday, December 02, 2021, Printed By: David McAllister This document and all reproduction or alterations of this drawing without the written consent of wood + partners, inc. is not permitted. If this sheet is less than 24"x36" it is a reduced print, scale Accordingly.