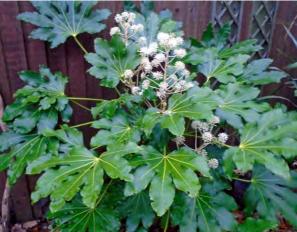

## **ACCENT SHRUBS**

SAGO PALM

FATSIA JAPONICA

#### **ACCENT SHRUBS:**

- Cycas revoluta Sago Palm
- Fatsia Japonica Fatsia
- Alipina zerumbet 'Variegata' Variegated Shell Ginger
- Monstera deliciosa Split Leaf Philodendron
- Serenoa repens 'Silver' Silver Saw Palmetto \*