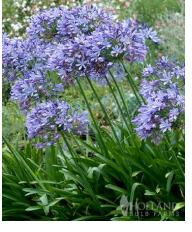

# **GROUNDCOVERS**

FLAXLILY

PLUMBAGO \*

LILY OF THE NILE \*

AFRICAN IRIS \*

ASIATIC JASMINE \*

**BOSTON FERN** 

### **GROUNDCOVERS:**

- Liriope muscari 'Super Blue' Super Blue Liriope \*
- Dianella tasmanica Flax Lily
- Plumbago auriculata Plumbago \*
- Agapanthus africanus Lily of the Nile \*
- Dietes vegata African Iris \*
- Trachelospermum asiaticum Asiatic Jasmine \*
- Nephrolepis exaltata Boston Fern