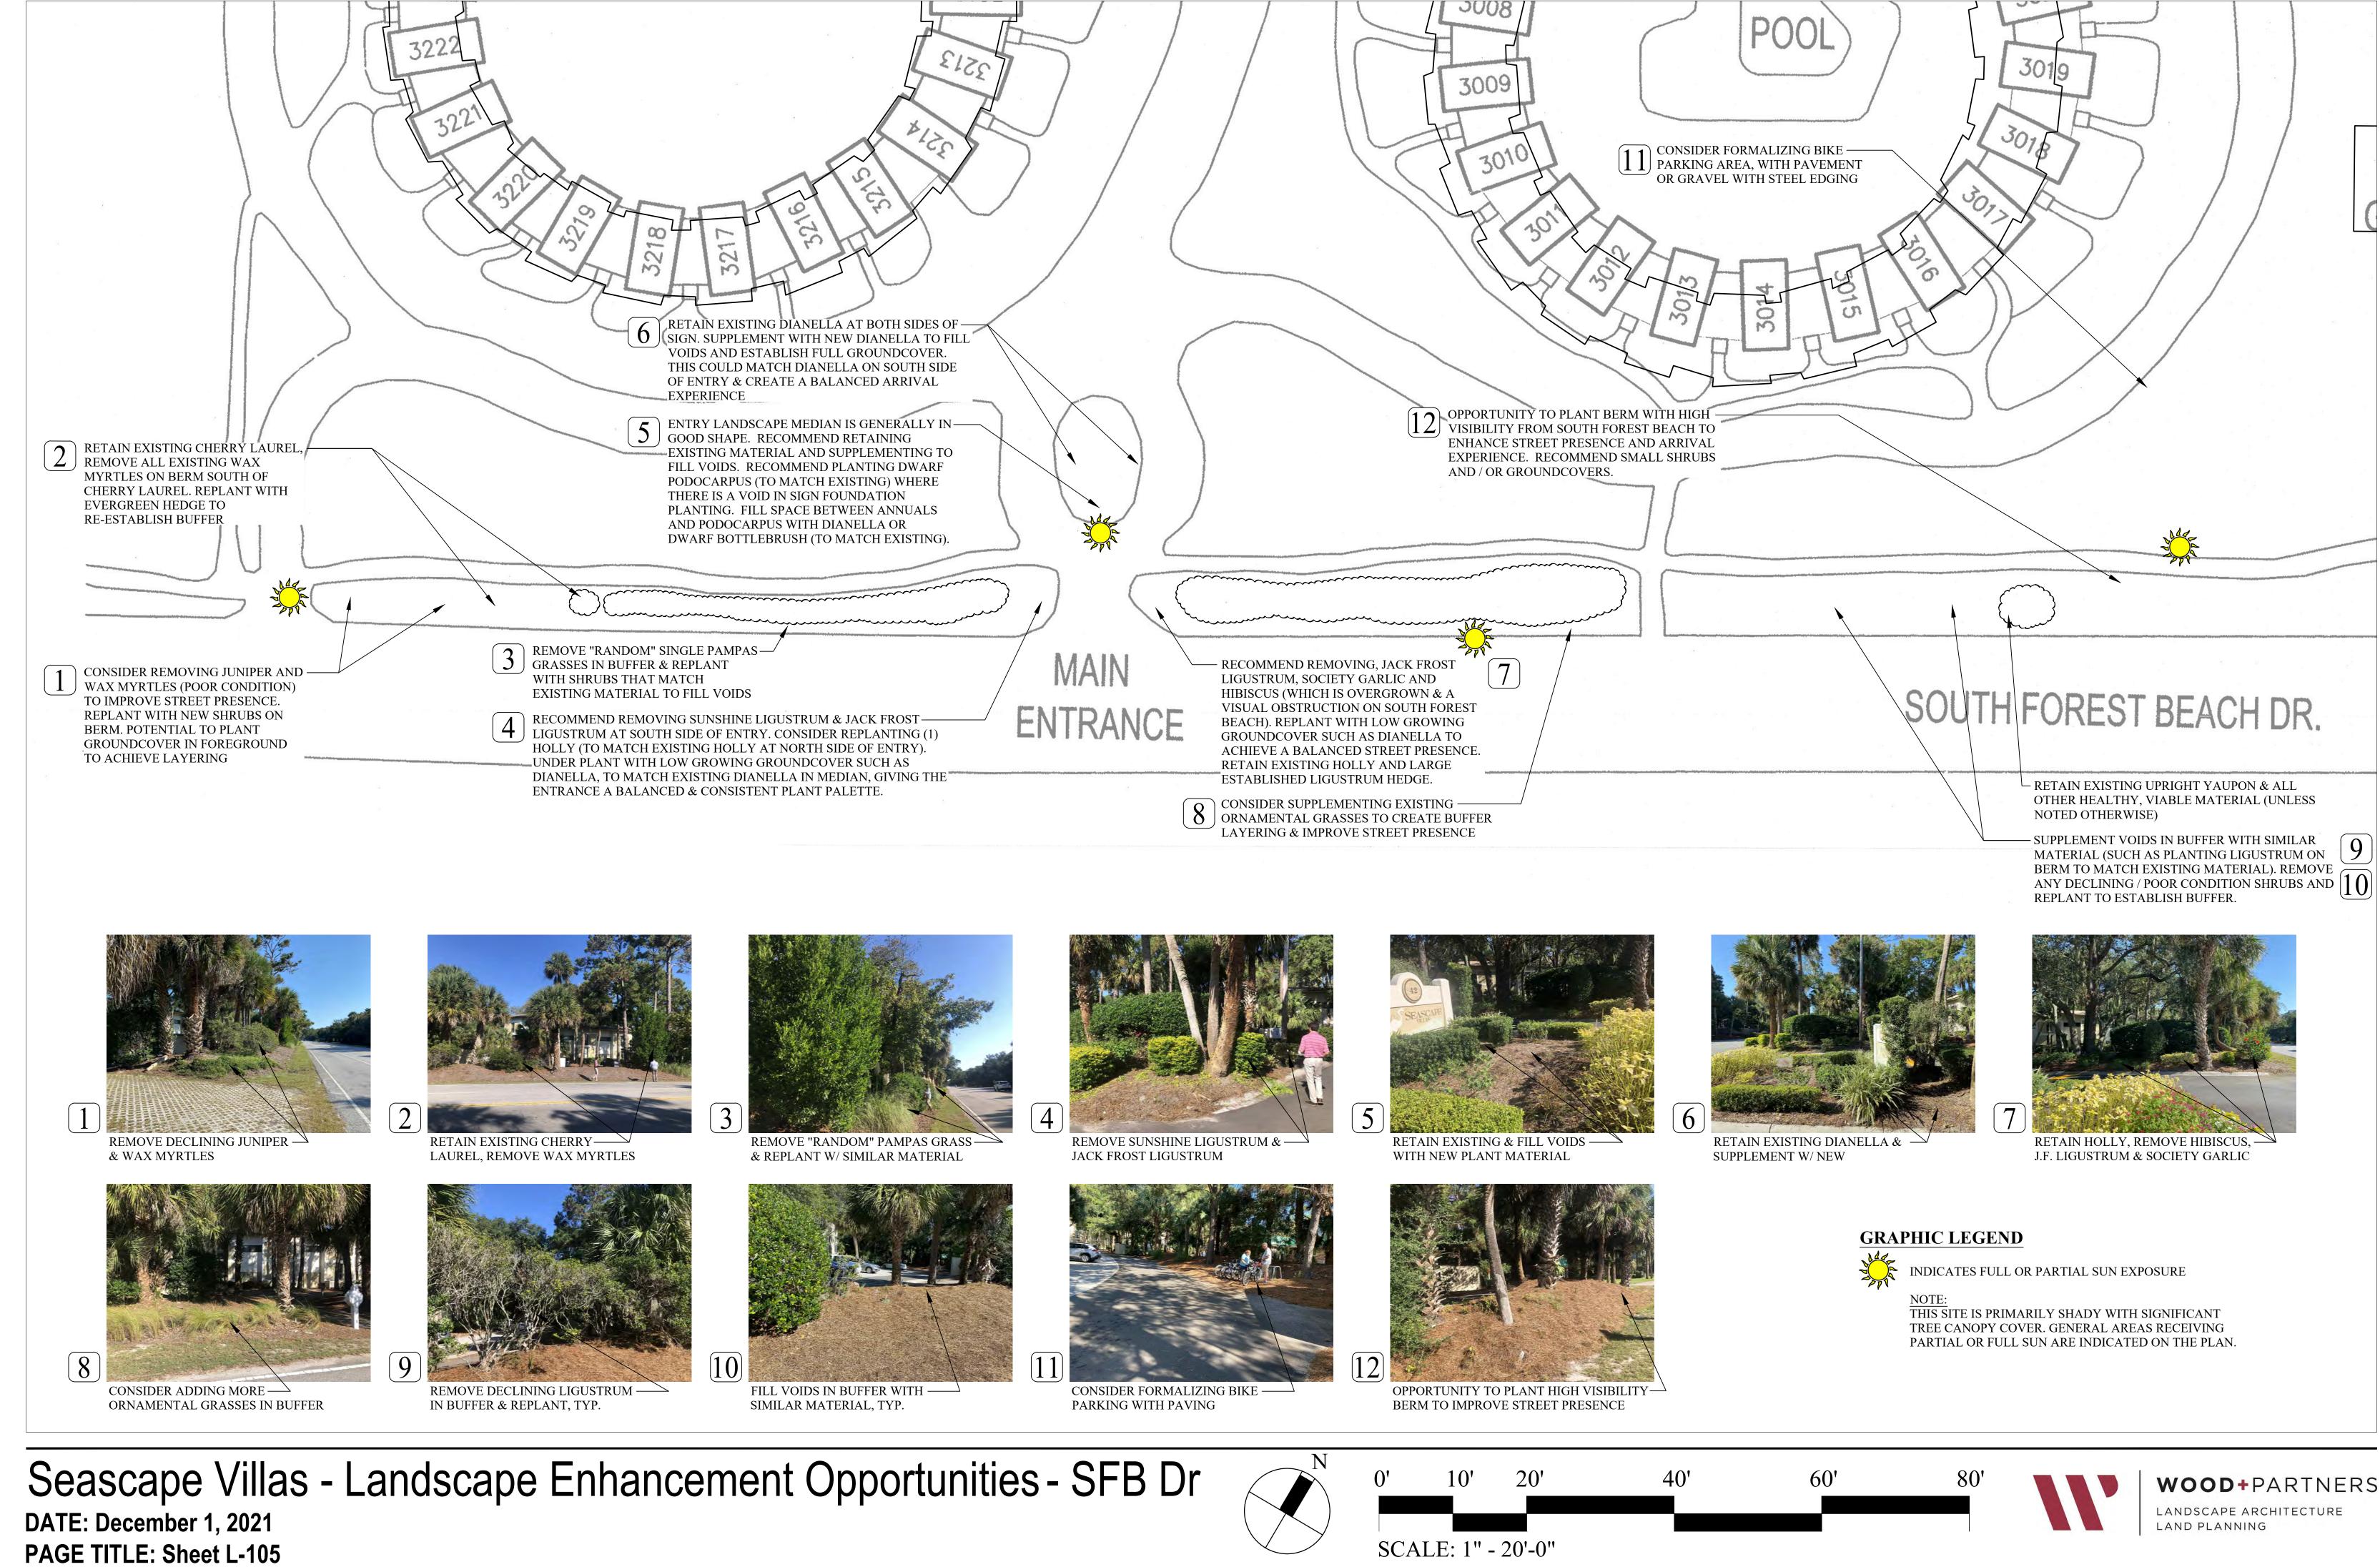

SCALE: 1" - 20'-0"

G:\Projects-HHI\Multifamily\Seascape- HHI\Production\Work Preliminary\Site.dwg, Thursday, December 02, 2021, Printed By: David McAllister This document and all reproducible copies of this document are the property of wood + partners, inc. is not permitted. If this sheet is less than 24"x36" it is a reduced print, scale Accordingly.