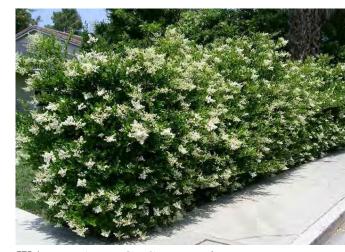

#### SHRUBS - EVERGREEN AND BLOOMING VARIETIES

AZALEA (INDICA VARIETIES)

ENCORE AZALEAS (REPEAT BLOOMING)

CAMELLIA SASANQUA

DWARF YAUPON HOLLY \*

### **SHRUBS:**

- *Ilex vomitoria 'nana*' Dwarf Yaupon Holly \*
- Podocarpus macrophylla 'Maki' \*
- Podocarpus macrophylla 'Prinlges' \*
- Viburnum suspensum Sandankwa Viburnum \*
- Virbunum tinus Laurustinus Viburnum \*
- Ligustrum japonicum Wax-Leaf Ligustrum \*
- Indica Azelea Varieties
- Encore Azalea Varieties
- Camellia sasanqua Sasanqua Camellia