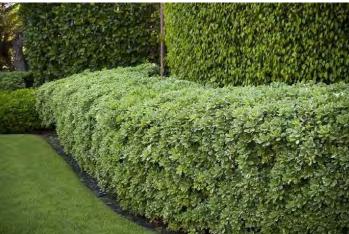

#### **SHRUBS - EVERGREEN FOUNDATION PLANTINGS**

AND 'PRINGLES' \*

VARIEGATED PITTOSPORUM \*

LAURUSTINUS VIBURNUM \*

### **SHRUBS:**

- *Ilex vomitoria 'nana*' Dwarf Yaupon Holly \*
- Podocarpus macrophylla 'Maki' \*
- Podocarpus macrophylla 'Prinlges' \*
- Viburnum suspensum Sandankwa Viburnum \*
- Virbunum tinus Laurustinus Viburnum \*
- Ligustrum japonicum Wax-Leaf Ligustrum \*
- Indica Azelea Varieties
- Encore Azalea Varieties
- Camellia sasanqua Sasanqua Camellia