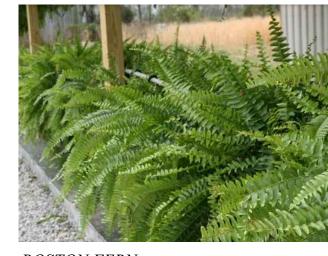

# **GROUNDCOVERS**

FLAXLILY

PLUMBAGO \*

LILY OF THE NILE \*

AFRICAN IRIS \*

ASIATIC JASMINE \*

**BOSTON FERN** 

### **GROUNDCOVERS:**

- Liriope muscari 'Super Blue' Super Blue Liriope \*
- Dianella tasmanica Flax Lily
- Plumbago auriculata Plumbago \*
- Agapanthus africanus Lily of the Nile \*
- Dietes vegata African Iris \*
- Trachelospermum asiaticum Asiatic Jasmine \*
- Nephrolepis exaltata Boston Fern