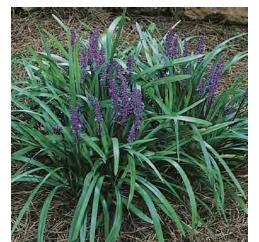

# **GROUNDCOVERS**

FLAXLILY

PLUMBAGO \*

LILY OF THE NILE \*

AFRICAN IRIS \*

ASIATIC JASMINE \*

**BOSTON FERN** 

### **GROUNDCOVERS:**

- Liriope muscari 'Super Blue' Super Blue Liriope \*
- Dianella tasmanica Flax Lily
- Plumbago auriculata Plumbago \*
- Agapanthus africanus Lily of the Nile \*
- Dietes vegata African Iris \*
- Trachelospermum asiaticum Asiatic Jasmine \*
- Nephrolepis exaltata Boston Fern