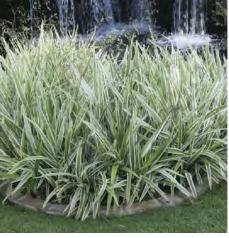

# ORNAMENTAL GRASSES

MISCANTHUS 'ADAGIO' \*

### **ORNAMENTAL GRASSES:**

- Tripsacum dactyloides Fakahatchee Grass \*
- Miscanthus sinensis 'Adagio' Adagio Maiden Grass \*