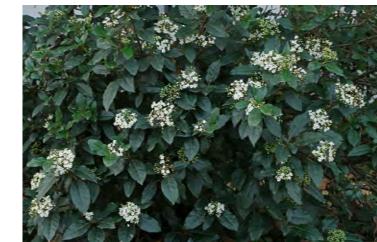

#### SHRUBS - EVERGREEN AND BLOOMING VARIETIES

AZALEA (INDICA VARIETIES)

ENCORE AZALEAS (REPEAT BLOOMING)

CAMELLIA SASANQUA

DWARF YAUPON HOLLY \*

### **SHRUBS:**

- *Ilex vomitoria 'nana*' Dwarf Yaupon Holly \*
- Podocarpus macrophylla 'Maki' \*
- Podocarpus macrophylla 'Prinlges' \*
- Viburnum suspensum Sandankwa Viburnum \*
- Virbunum tinus Laurustinus Viburnum \*
- Ligustrum japonicum Wax-Leaf Ligustrum \*
- Indica Azelea Varieties
- Encore Azalea Varieties
- Camellia sasanqua Sasanqua Camellia