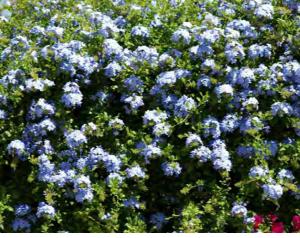

# **GROUNDCOVERS**

FLAXLILY

PLUMBAGO \*

LILY OF THE NILE \*

AFRICAN IRIS \*

ASIATIC JASMINE \*

**BOSTON FERN** 

### **GROUNDCOVERS:**

- Liriope muscari 'Super Blue' Super Blue Liriope \*
- Dianella tasmanica Flax Lily
- Plumbago auriculata Plumbago \*
- Agapanthus africanus Lily of the Nile \*
- Dietes vegata African Iris \*
- Trachelospermum asiaticum Asiatic Jasmine \*
- Nephrolepis exaltata Boston Fern