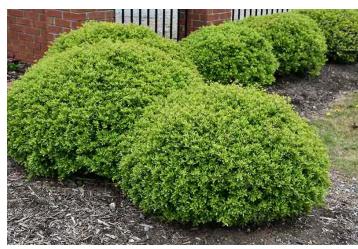

#### SHRUBS - EVERGREEN AND BLOOMING VARIETIES

AZALEA (INDICA VARIETIES)

ENCORE AZALEAS (REPEAT BLOOMING)

CAMELLIA SASANQUA

DWARF YAUPON HOLLY \*

### **SHRUBS:**

- *Ilex vomitoria 'nana*' Dwarf Yaupon Holly \*
- Podocarpus macrophylla 'Maki' \*
- Podocarpus macrophylla 'Prinlges' \*
- Viburnum suspensum Sandankwa Viburnum \*
- Virbunum tinus Laurustinus Viburnum \*
- Ligustrum japonicum Wax-Leaf Ligustrum \*
- Indica Azelea Varieties
- Encore Azalea Varieties
- Camellia sasanqua Sasanqua Camellia