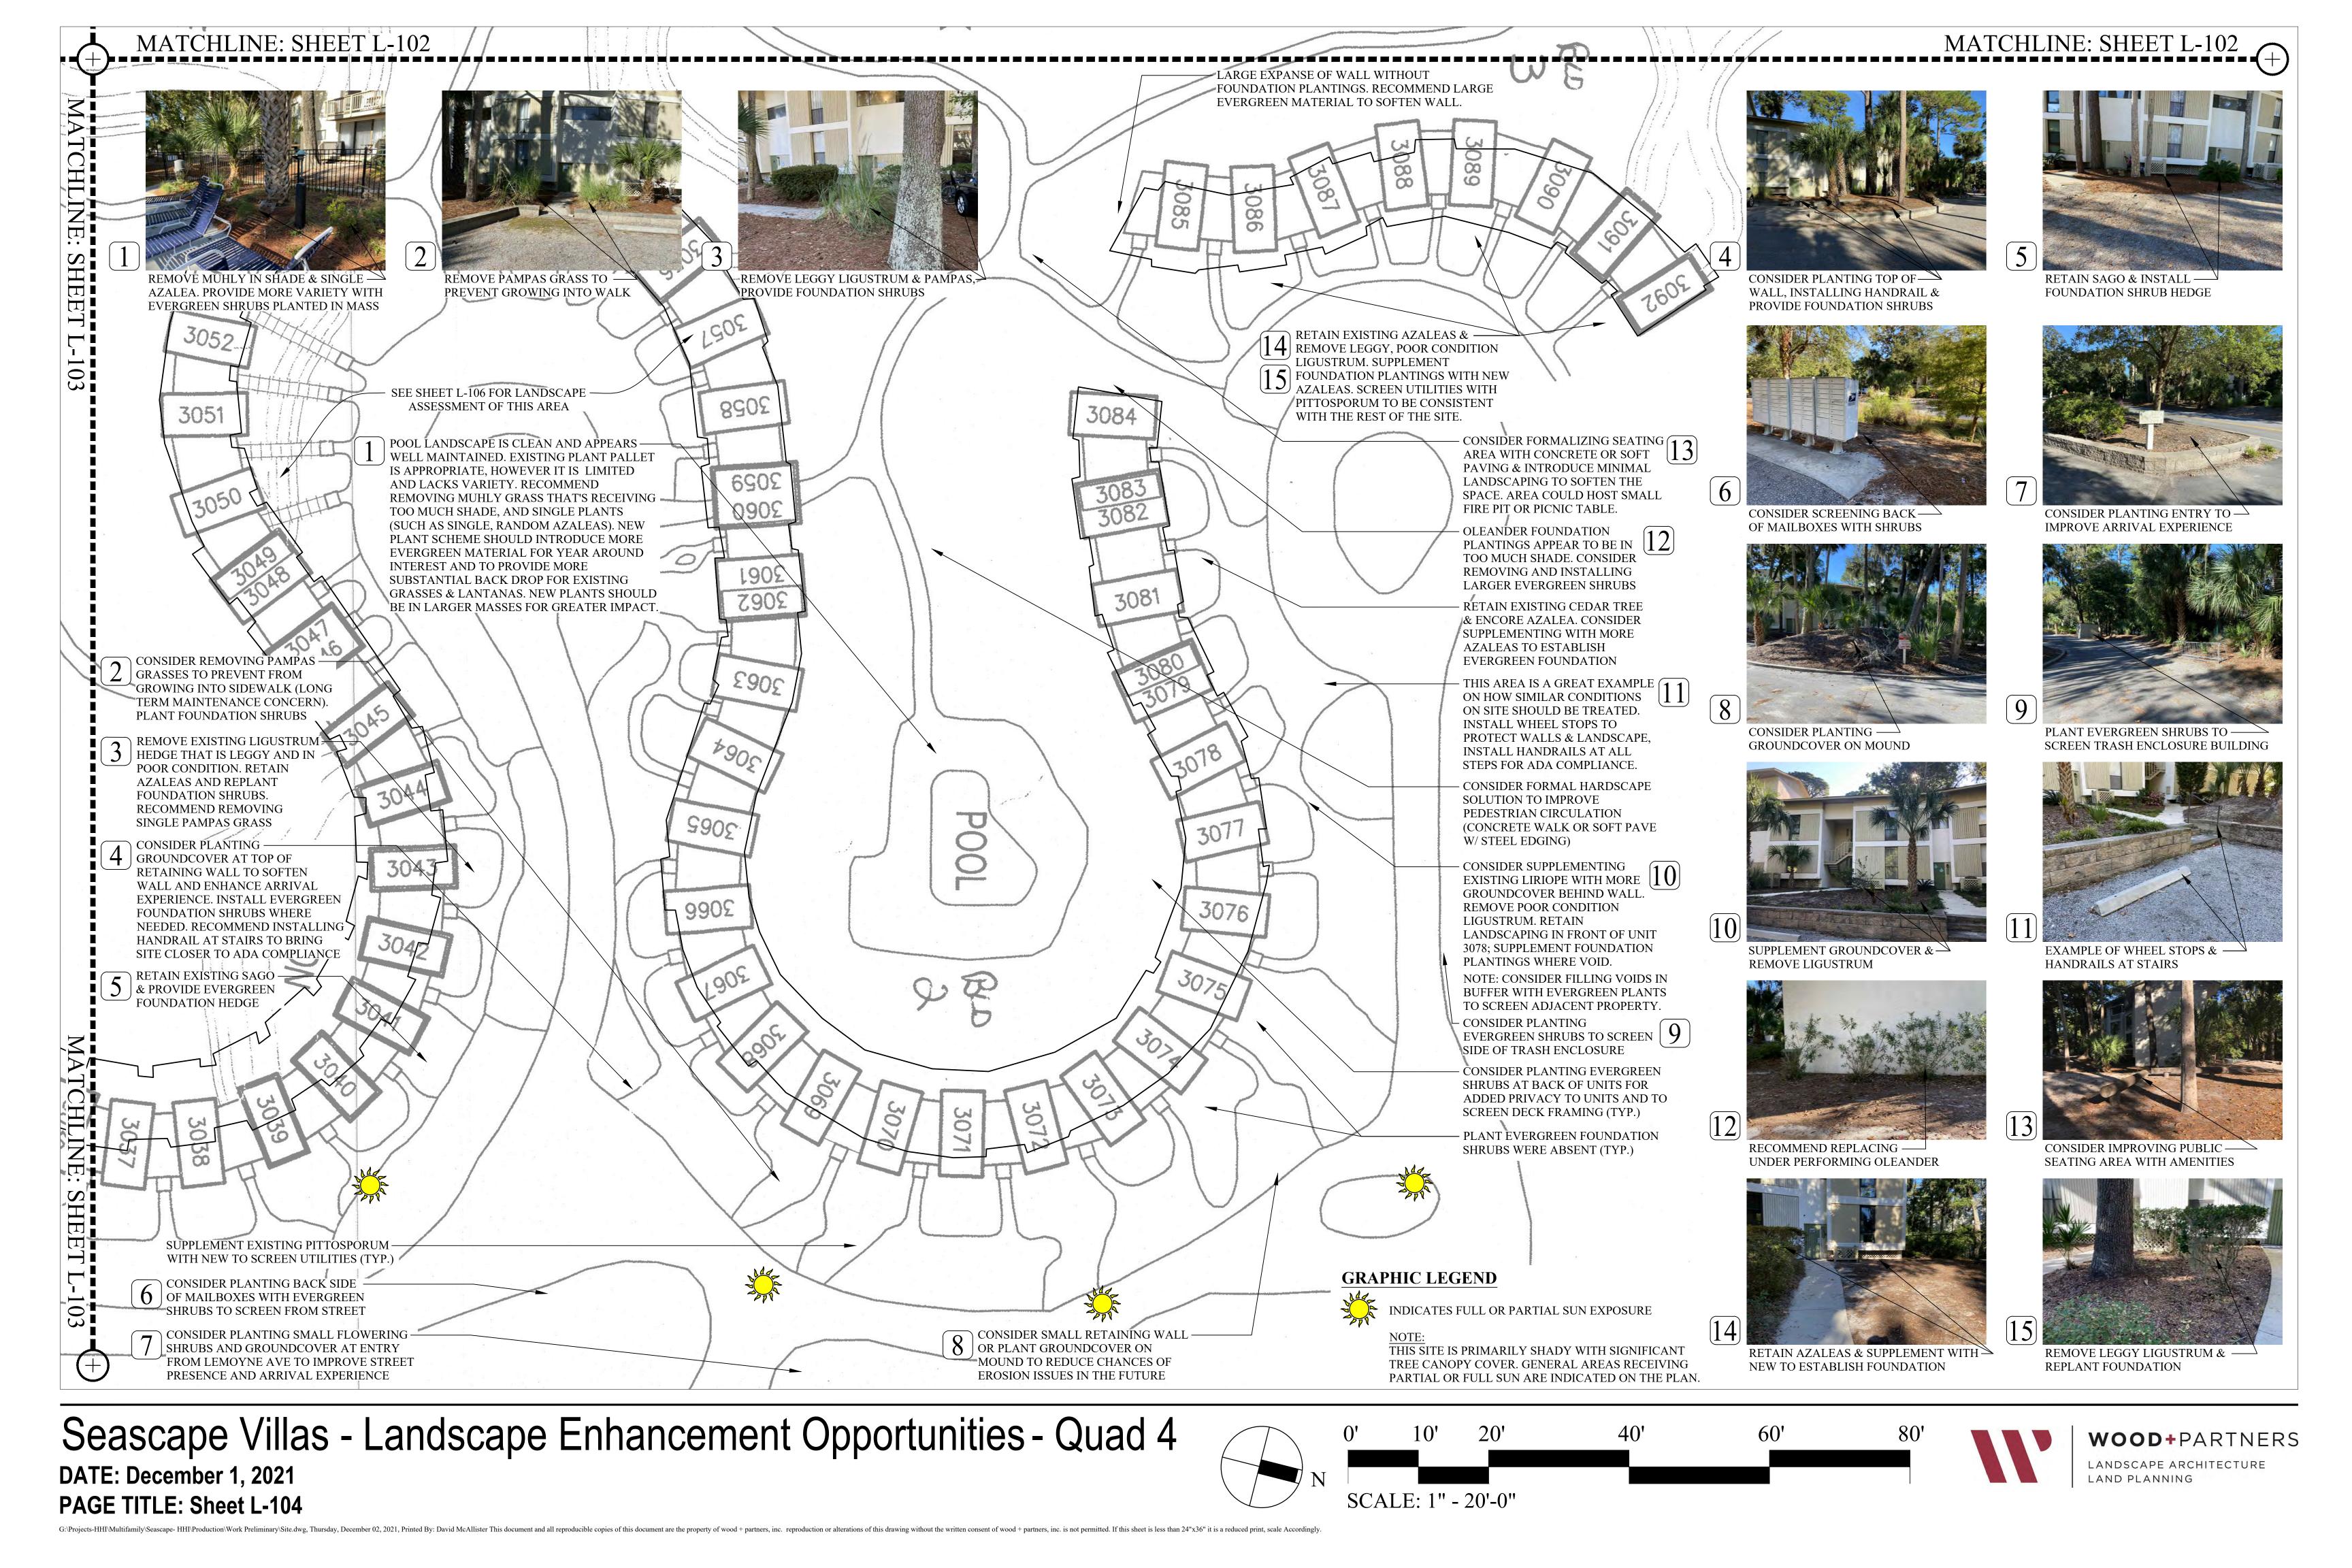

Seascape Villas - Landscape Enhancement Opportunities

DATE: December 1, 2021

PAGE TITLE: Sheet L-100 (Overall Context Plan)

WOOD+PARTNERS LANDSCAPE ARCHITECTURE

**PAGE TITLE: Sheet L-101** 

G:\Projects-HHI\Multifamily\Seascape- HHI\Production\Work Preliminary\Site.dwg, Thursday, December 02, 2021, Printed By: David McAllister This document and all reproduction or alterations of this drawing without the written consent of wood + partners, inc. is not permitted. If this sheet is less than 24"x36" it is a reduced print, scale Accordingly.