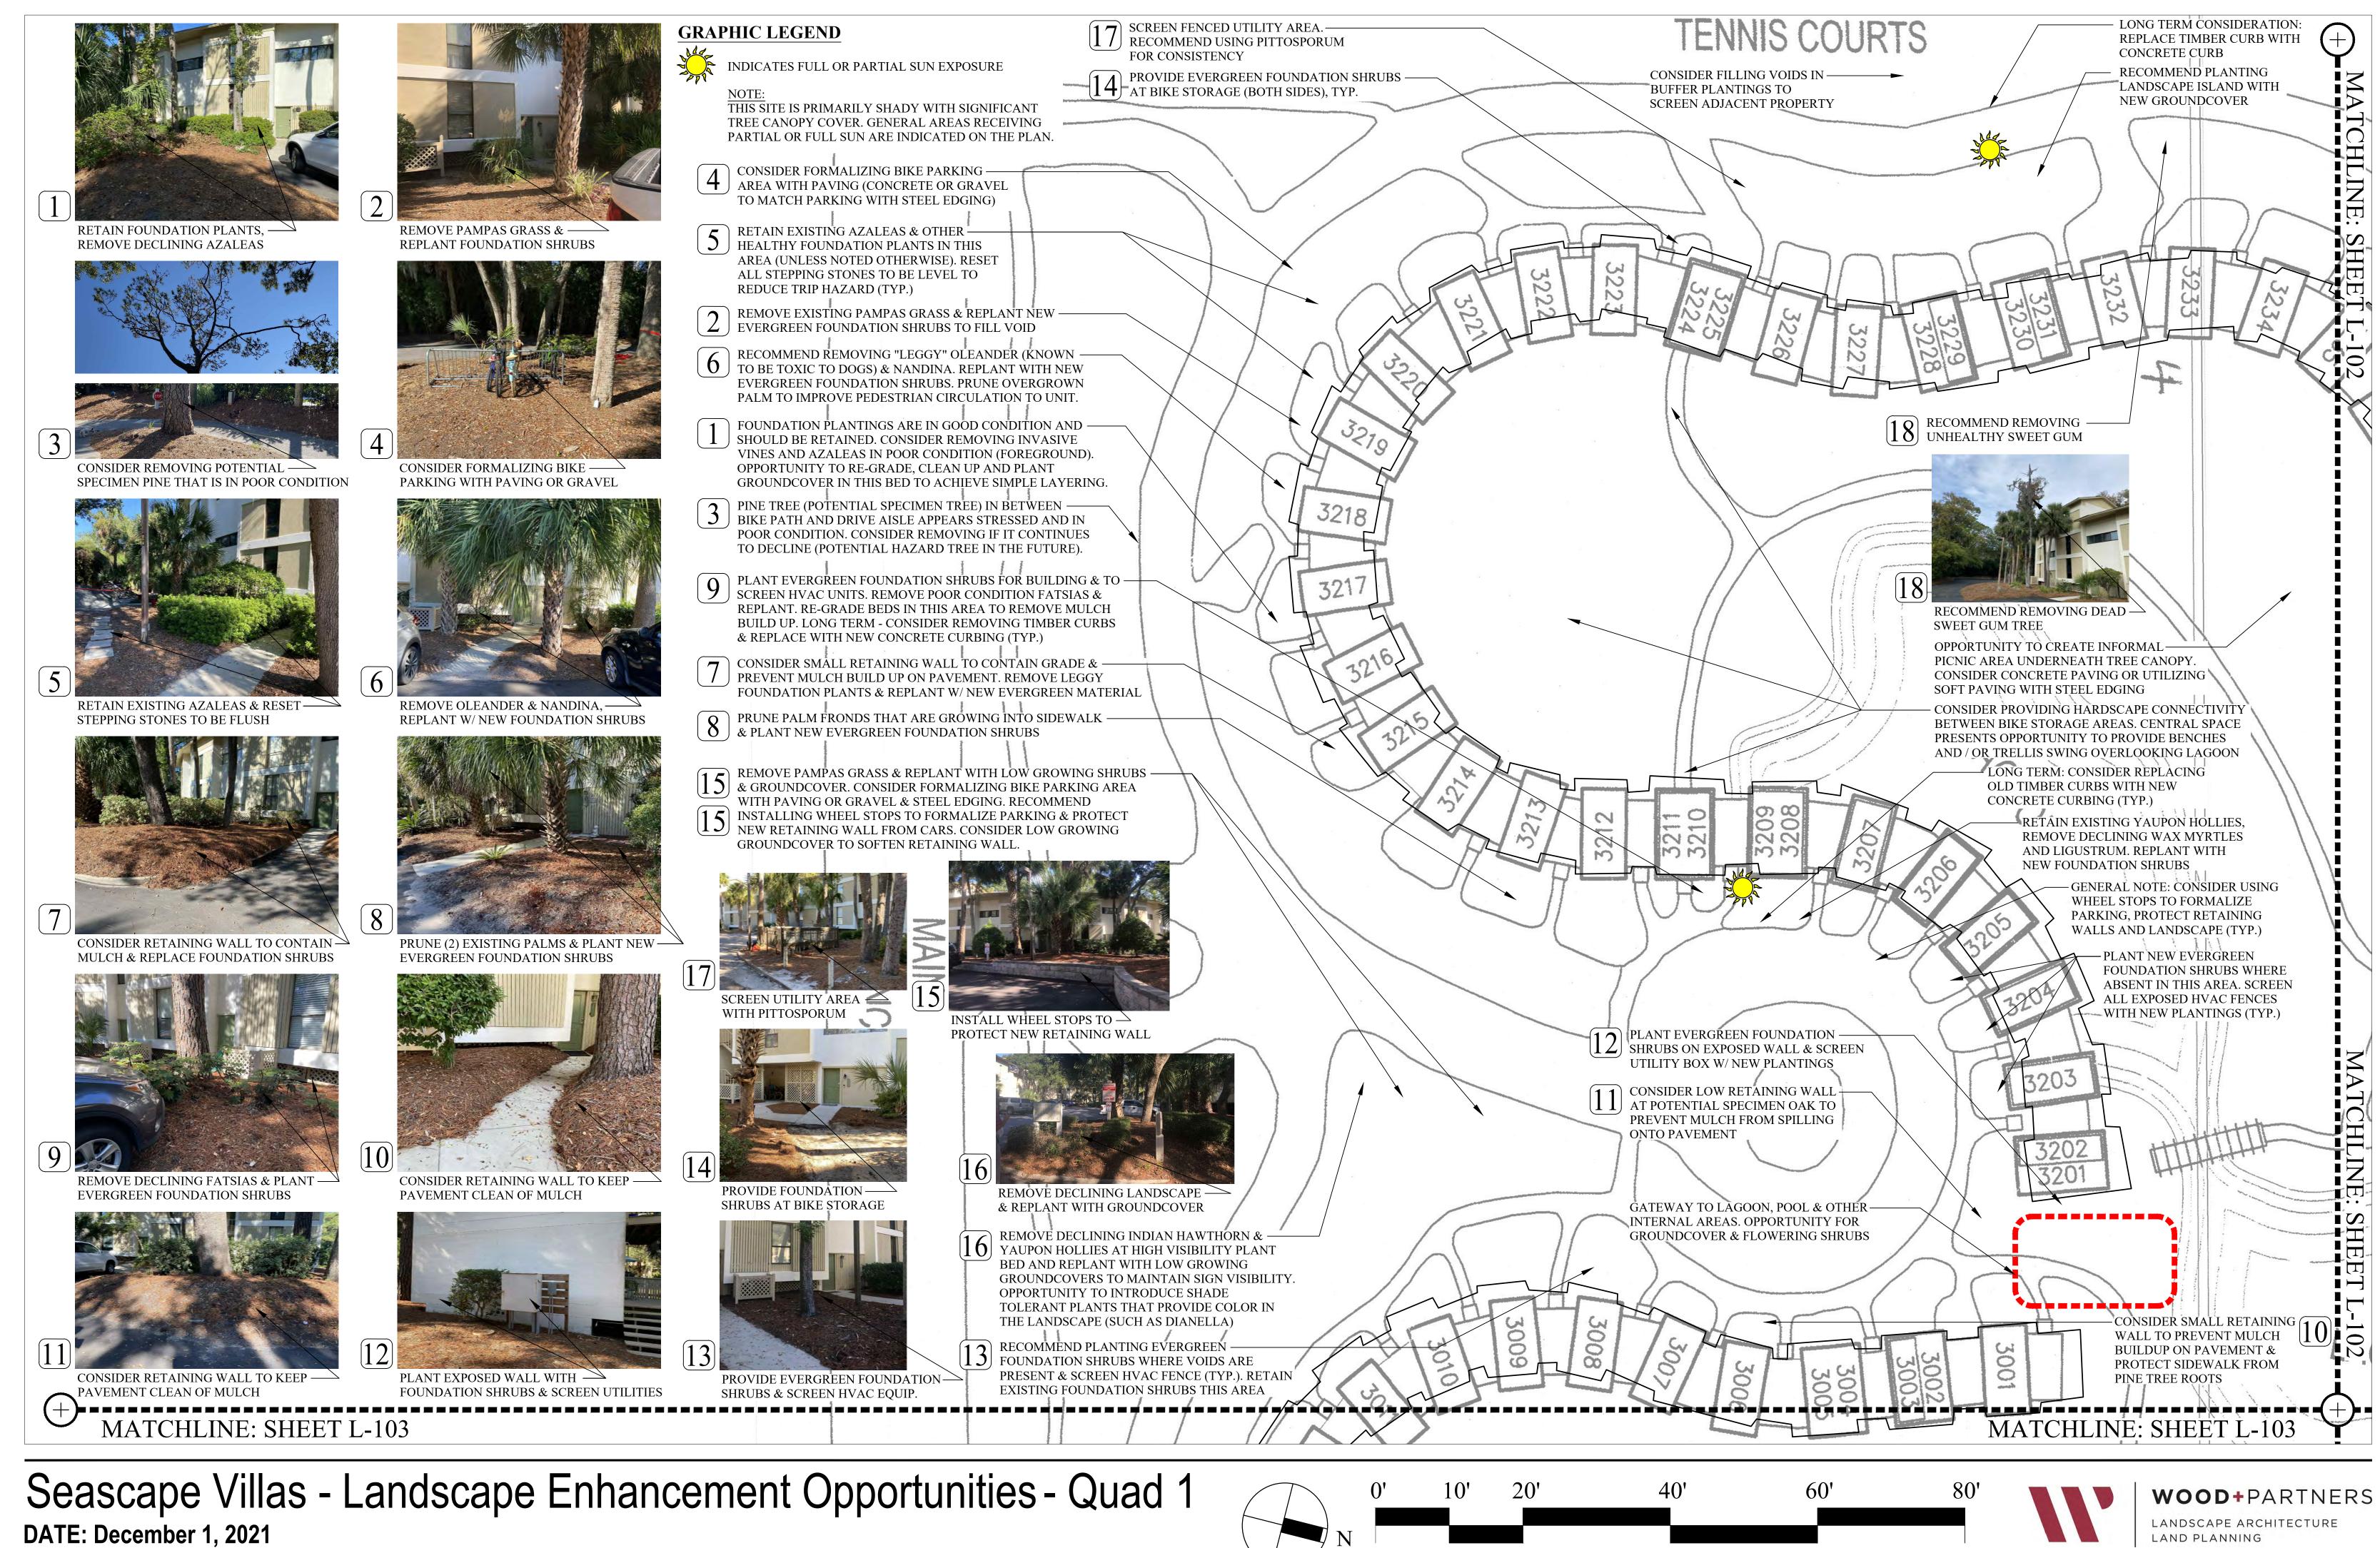

Seascape Villas - Landscape Enhancement Opportunities

DATE: December 1, 2021

PAGE TITLE: Sheet L-100 (Overall Context Plan)







WOOD+PARTNERS LANDSCAPE ARCHITECTURE



**PAGE TITLE: Sheet L-101** 







G:\Projects-HHI\Multifamily\Seascape- HHI\Production\Work Preliminary\Site.dwg, Thursday, December 02, 2021, Printed By: David McAllister This document and all reproduction or alterations of this drawing without the written consent of wood + partners, inc. is not permitted. If this sheet is less than 24"x36" it is a reduced print, scale Accordingly.



G:\Projects-HHI\Multifamily\Seascape- HHI\Production\Work Preliminary\Site.dwg, Thursday, December 02, 2021, Printed By: David McAllister This document and all reproducible copies of this document and

SCALE: 1" - 20'-0"



G:\Projects-HHI\Multifamily\Seascape- HHI\Production\Work Preliminary\Site.dwg, Thursday, December 02, 2021, Printed By: David McAllister This document and all reproducible copies of