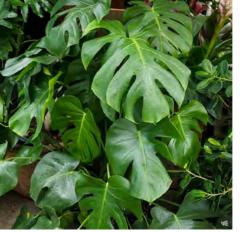

#### **ACCENT SHRUBS:**

- Cycas revoluta Sago Palm
- Fatsia Japonica Fatsia
- Alipina zerumbet 'Variegata' Variegated Shell Ginger
- Monstera deliciosa Split Leaf Philodendron
- Serenoa repens 'Silver' Silver Saw Palmetto \*