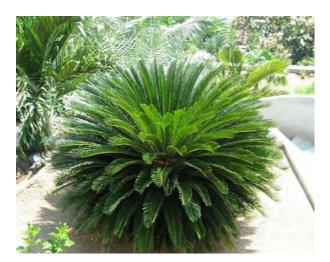

## **ACCENT SHRUBS**

SAGO PALM

FATSIA JAPONICA

#### **ACCENT SHRUBS:**

- Cycas revoluta Sago Palm
- Fatsia Japonica Fatsia
- Alipina zerumbet 'Variegata' Variegated Shell Ginger
- Monstera deliciosa Split Leaf Philodendron
- Serenoa repens 'Silver' Silver Saw Palmetto \*