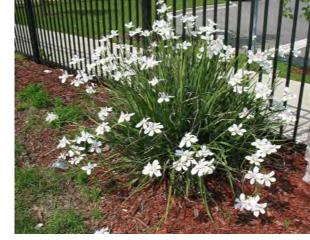

# **GROUNDCOVERS**

FLAXLILY

PLUMBAGO \*

LILY OF THE NILE \*

AFRICAN IRIS \*

ASIATIC JASMINE \*

**BOSTON FERN** 

### **GROUNDCOVERS:**

- Liriope muscari 'Super Blue' Super Blue Liriope \*
- Dianella tasmanica Flax Lily
- Plumbago auriculata Plumbago \*
- Agapanthus africanus Lily of the Nile \*
- Dietes vegata African Iris \*
- Trachelospermum asiaticum Asiatic Jasmine \*
- Nephrolepis exaltata Boston Fern