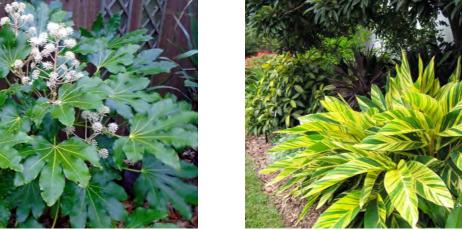

## **ACCENT SHRUBS**

SAGO PALM

FATSIA JAPONICA

#### **ACCENT SHRUBS:**

- Cycas revoluta Sago Palm
- Fatsia Japonica Fatsia
- Alipina zerumbet 'Variegata' Variegated Shell Ginger
- Monstera deliciosa Split Leaf Philodendron
- Serenoa repens 'Silver' Silver Saw Palmetto \*