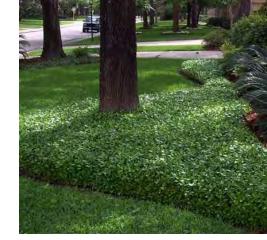

# **GROUNDCOVERS**

FLAXLILY

PLUMBAGO \*

LILY OF THE NILE \*

AFRICAN IRIS \*

ASIATIC JASMINE \*

**BOSTON FERN** 

### **GROUNDCOVERS:**

- Liriope muscari 'Super Blue' Super Blue Liriope \*
- Dianella tasmanica Flax Lily
- Plumbago auriculata Plumbago \*
- Agapanthus africanus Lily of the Nile \*
- Dietes vegata African Iris \*
- Trachelospermum asiaticum Asiatic Jasmine \*
- Nephrolepis exaltata Boston Fern