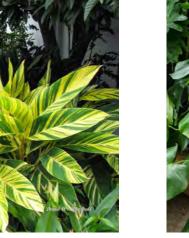

#### **ACCENT SHRUBS:**

- Cycas revoluta Sago Palm
- Fatsia Japonica Fatsia
- Alipina zerumbet 'Variegata' Variegated Shell Ginger
- Monstera deliciosa Split Leaf Philodendron
- Serenoa repens 'Silver' Silver Saw Palmetto \*