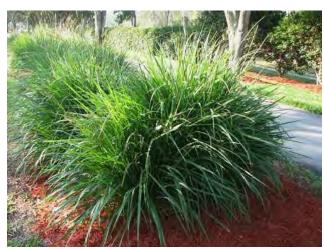

# ORNAMENTAL GRASSES

MISCANTHUS 'ADAGIO' \*

### **ORNAMENTAL GRASSES:**

- Tripsacum dactyloides Fakahatchee Grass \*
- Miscanthus sinensis 'Adagio' Adagio Maiden Grass \*