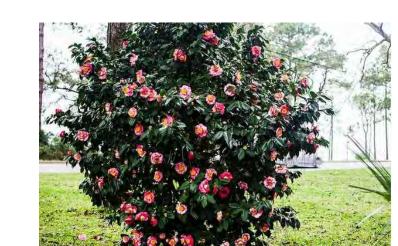

#### SHRUBS - EVERGREEN AND BLOOMING VARIETIES

AZALEA (INDICA VARIETIES)

ENCORE AZALEAS (REPEAT BLOOMING)

CAMELLIA SASANQUA

DWARF YAUPON HOLLY \*

### **SHRUBS:**

- *Ilex vomitoria 'nana*' Dwarf Yaupon Holly \*
- Podocarpus macrophylla 'Maki' \*
- Podocarpus macrophylla 'Prinlges' \*
- Viburnum suspensum Sandankwa Viburnum \*
- Virbunum tinus Laurustinus Viburnum \*
- Ligustrum japonicum Wax-Leaf Ligustrum \*
- Indica Azelea Varieties
- Encore Azalea Varieties
- Camellia sasanqua Sasanqua Camellia