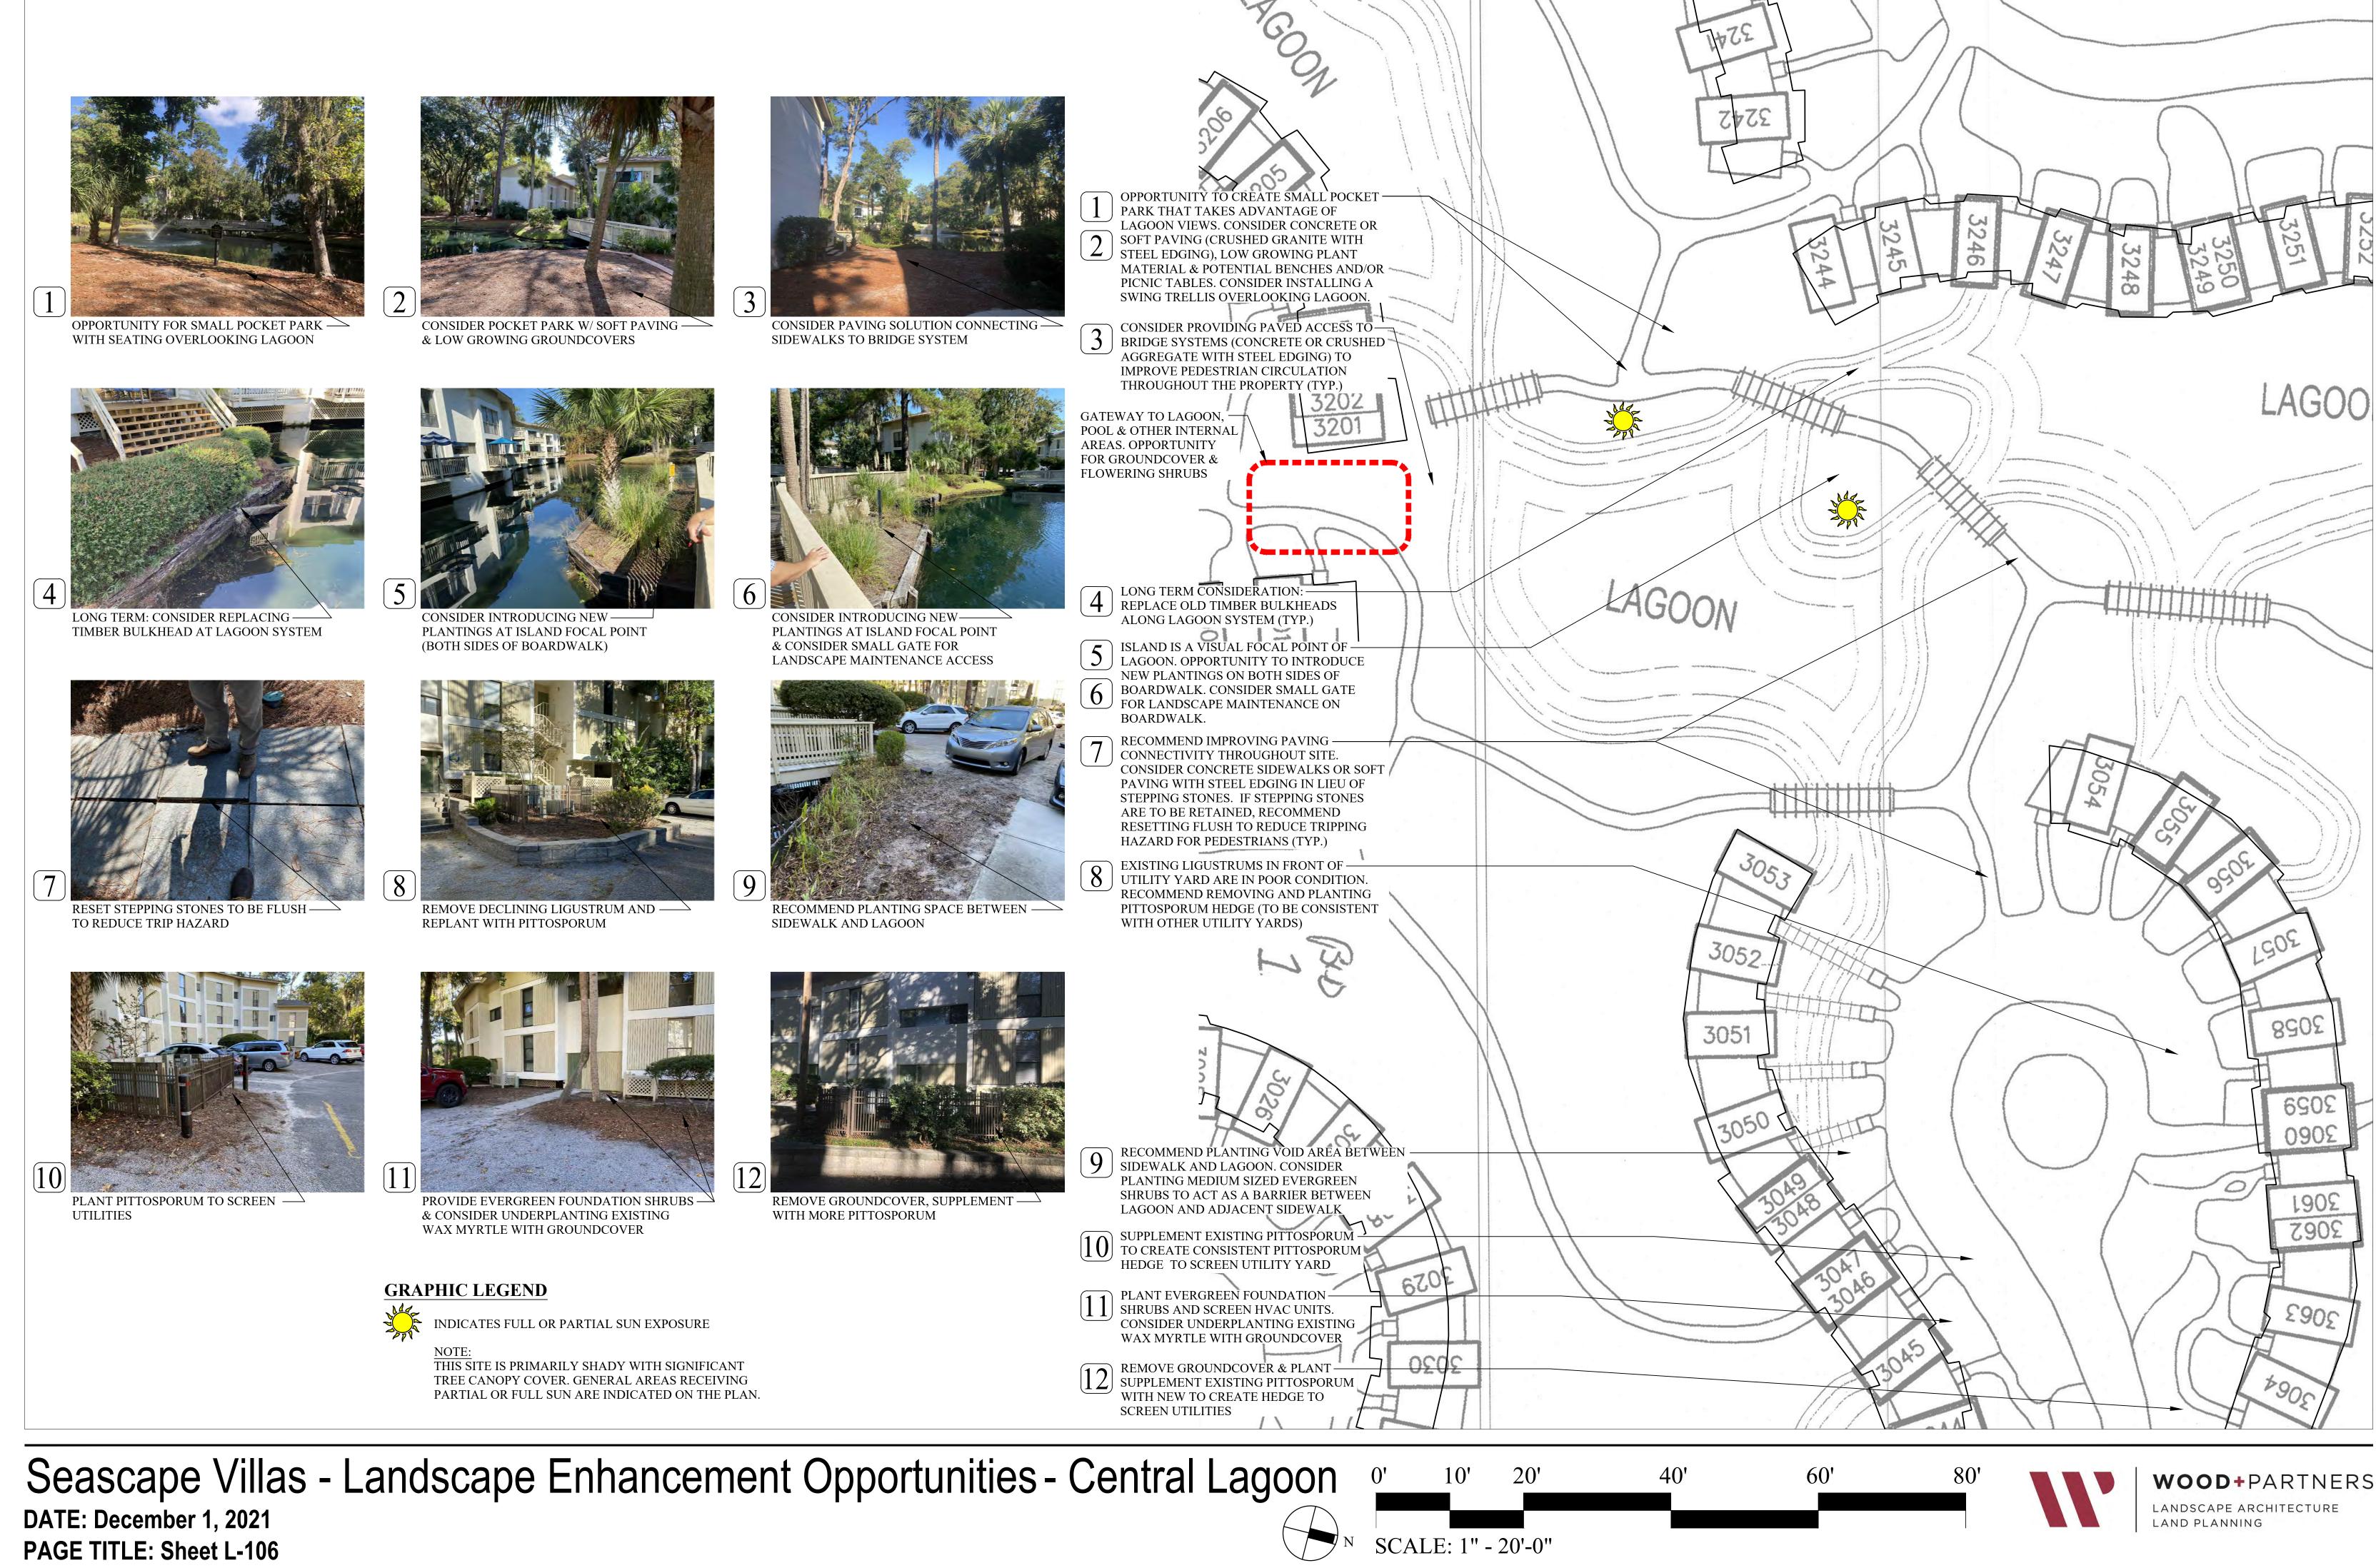

SCALE: 1" - 20'-0"

G:\Projects-HHI\Multifamily\Seascape- HHI\Production\Work Preliminary\Site.dwg, Thursday, December 02, 2021, Printed By: David McAllister This document and all reproducible copies of this document are the property of wood + partners, inc. is not permitted. If this sheet is less than 24"x36" it is a reduced print, scale Accordingly.