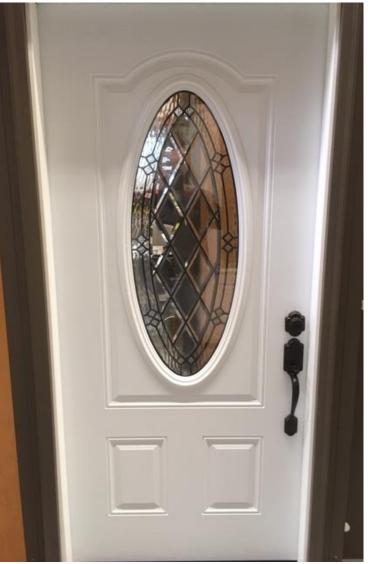

## AVALON VILAS, HPR Front and Back Door – Unit 44 Specifications

The door can be purchased at Home Depot

Masonite Entry Door - Steel Single - 37.5" x 81.5" Glass Type = Decorative Glass Material = High Definition Steel Door Style =  $\frac{3}{4}$  Oval 3 Panel Glass Size = 304 - 16x40 Oval Glass Style = Halifax Glass Caming = Nickel **Door Finish Type** Exterior Color = Ultra-Pure White Interior Color = Ultra-Pure White Jamb Width = 49/16" Jamb Type = Primed Wood Matching Brickmould = Yes Jamb Finish Type = Unfinished Jamb/Brickmould Color = Unfinished Lock Prep Active Panel Hinge Type = Standard Hinge for Steel Door Hinge Finish = Satin Nickel Sill Type = Adjustable Sill Sill Finish = Mill Finish Energy Star Rated? = Yes SKU = 446413Vendor = S/O Masonite 37.5 x 81.5 High Definition Steel Ultra-Pure White 7-7/8 in. Chrome Plated Steel – Maximum Security Latch Strike with 3 in. Long Screws.