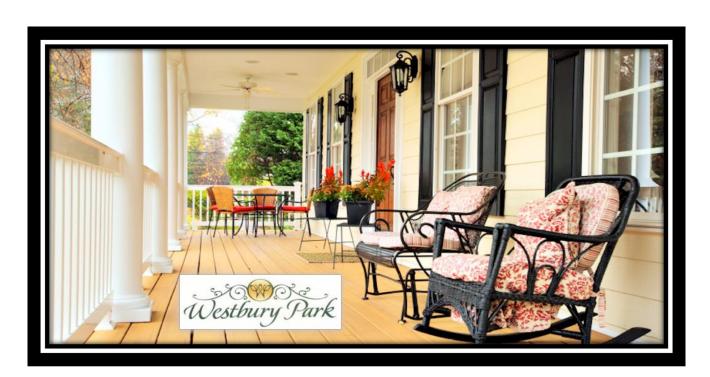

## Porch Ceiling Color Choices Paint Finish: satin or eggshell only

Chantilly Lace

Yarmouth Blue

Palladian Blue

# Porch Railings, Stair Risers, Balusters & Newel Posts, & Column Color Choice

Paint Finish: flat, flat enamel/matte, satin or eggshell only

Chantilly Lace